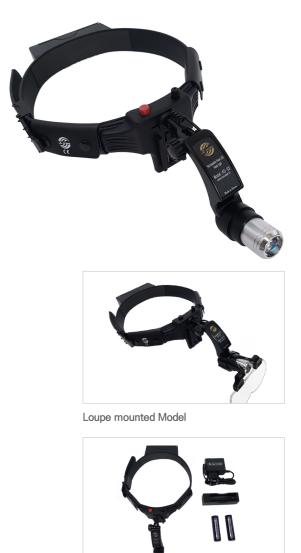

## Head Light For Loupe (glasses)

#### Freely attachable to glasses or loupe

It can be used semi-permanently because it used power LED lamp ( $\doteqdot$  50,000hours)

Brightness is more than 50,000lux

No UV radiation Clear light irradiation with optical lens combination

Convenience to use due to brightness and angle adjustment functions

Brightness adjustment (four steps)

It can be used for 3 to 5 hours continuously on a single charge. (depending on light setting)

\* Glasses (loupe) are not included in KS-21 products.

Light Part Weight

Glasses (Loupe) clip type light

Example of wearing a light

Convenient to use glasses strap