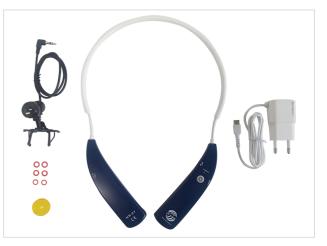

### Components

| Headlight main body + Glasses fixing clip        | 1      |
|--------------------------------------------------|--------|
| Necklace type battery pack                       | 1      |
| AC/DC Adapter                                    | 1      |
| Rubber ring for fixing cables (size : L / M / S) | each 2 |
| Manual                                           | 1      |
| Orange color Filter (Option)                     | 1      |
|                                                  |        |