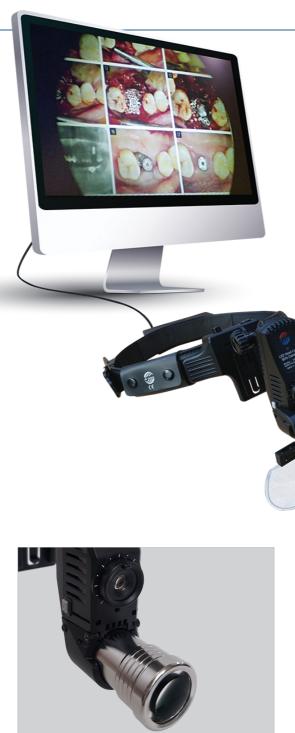

## Head Light with Camera

#### It has "all-in-one" style

Since the camera is built-in, there no need to equip/install another separately  $% \left( {{{\rm{D}}_{\rm{B}}}} \right)$ 

#### It has LED lamp

It is built-in LED lamp(5500K), it lights brighter and clearer light for over 50,000 hours.

#### 1.7X Loupe is provided as free accessory

Simple installable free 1.7X Loupe is provide.

Light and Camera

1.7x Loupe