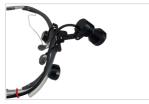

#### Freely attachable to glasses or loupe

It can be used semi-permanently because it used power LED lamp ( $\doteqdot$  50,000hours)

Brightness is more than 50,000lux

No UV radiation Clear light irradiation with optical lens combination

#### Light part

Lamp Light Color Lamp lifespan Light spot Power LED 5,700K natural white ≒50,000hours ø65mm at 30cm