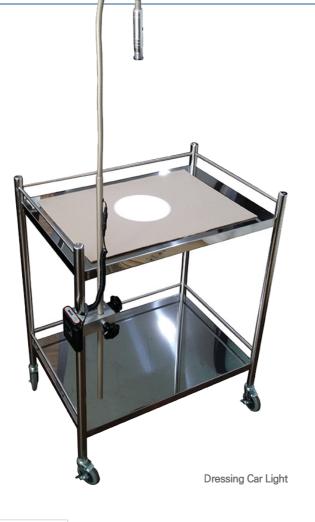

I. V. Pole Light

**Dressing Car Light** 

Light for OB/Gyn Table

Handle for Endoscope

## I. V. Pole Light Dressing Car Light

#### **Strong Point**

Rechargeable Light 5,200mA li-ion battery Can use 6-7hr

Easy to installation (pipe size : max Ø40mm) Using LED lamp Scientifically arranged three optical lens

K-SCOPE GLU-1

Accessible to Operating field at close range due to its small size Light Spot (9cm at 25cm) Easy to installation