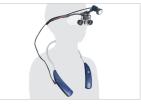

## Head Light For Loupe (glasses)

#### Freely attachable to glasses or loupe

It can be used semi-permanently because it used power LED lamp ( $\doteqdot$  50,000hours)

Brightness is more than 50,000lux

No UV radiation Clear light irradiation with optical lens combination

Convenience to use due to brightness and angle adjustment functions

Brightness adjustment (four steps)

It can be used for 3 to 5 hours continuously on a single charge. (depending on light setting)

#### applying necklace type battery pack

Minimized connection cable length / Minimized light weight / Minimized the burden on the head

\* Glasses (loupe) are not included in KS-21 products.