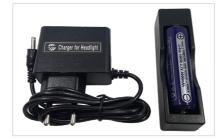

#### applying necklace type battery pack

Minimized connection cable length / Minimized light weight / Minimized the burden on the head

#### Battery pack

Type Battery Battery capacity Brightness adjustment Usage time Necklace type Lithium polymer rechargeable battery 3.70V / 1,100mAh x 2ea four steps (50mA increments) more than 3~5hr (depending on light setting)