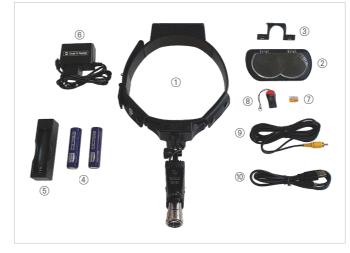

### Components

| Headlight main body + Glasses fixing clip        | 1      |
|--------------------------------------------------|--------|
| Necklace type battery pack                       | 1      |
| AC/DC Adapter                                    | 1      |
| Rubber ring for fixing cables (size : L / M / S) | each 2 |
| Manual                                           | 1      |
| Orange color Filter (Option)                     | 1      |
|                                                  |        |