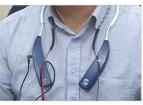

## Head Light For Loupe (glasses)

#### Freely attachable to glasses or loupe

It can be used semi-permanently because it used power LED lamp ( $\doteqdot$  50,000hours)

Brightness is more than 50,000lux

No UV radiation Clear light irradiation with optical lens combination

Convenience to use due to brightness and angle adjustment functions

Brightness adjustment (four steps)

It can be used for 3 to 5 hours continuously on a single charge. (depending on light setting)

#### applying necklace type battery pack

Minimized connection cable length / Minimized light weight / Minimized the burden on the head

Light Part Weight

Glasses (Loupe) clip type light

Example of wearing a light

Convenient to use glasses strap