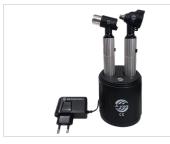

### Model

| Charging<br>type             | Name            | Consist of |                  |                      |                   |          |            |
|------------------------------|-----------------|------------|------------------|----------------------|-------------------|----------|------------|
|                              |                 | Otoscope   | Throat-<br>scope | Tavle top<br>charger | Direct<br>charger | Speculum | Lightcolor |
| Table top<br>charger<br>type | K-Scope set     | 0          | 0                | 0                    |                   | 0        | White      |
|                              | Otoscope set    | 0          |                  | 0                    |                   | 0        |            |
|                              | Throatscope set |            | 0                | 0                    |                   |          |            |
| Direct<br>charger<br>type    | K-Scope set     | 0          | 0                |                      | 0                 | 0        | or<br>Warm |
|                              | Otoscope set    | 0          |                  |                      | 0                 | 0        | _          |
|                              | Throatscope set |            | 0                |                      | 0                 |          |            |

Table-top charge type k-scope set

Direct type Throatscope set

Direct type Otoscope set

Speculum set