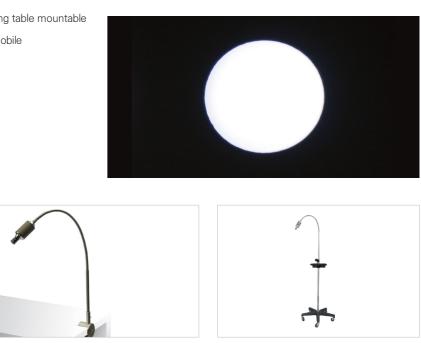

Model

Light spot (9cm at 25cm)

SOL-02 (Table-top light) Exam. table, operating table mountable SOL-03 (Stand Light) Light stand type is mobile Rechargeable light available (option) Bright control is also available (option)

Light Head (Brightness adjustable)

SOL-02 (Table-top light)

## Light

SOL-03 (Stand Light)

GLU-1R