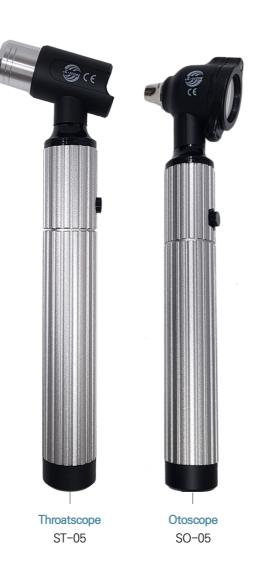

## SO-05 ST-05

## Rechargeable LED Otoscope / Throatscope

### **Strong Point**

Using the power LED lamp, the lamp, has a semi-perment life(50,000hours) Sunlight-like natural white color (white type) Fiber optic cool light type (otoscope) Two type of light color (white, warm) Sealed system allows for pneumatic otoscope Over 3.5hrs of continuos use per one charge The charging battery can be used for more than 800 times Micro push button switch Light weight and durable aluminium handle Low price and excellent heatsink design Sharpe and luxary design.

### Model

| Charging<br>type             | Name            | Consist of |                  |                      |                   |          |            |
|------------------------------|-----------------|------------|------------------|----------------------|-------------------|----------|------------|
|                              |                 | Otoscope   | Throat-<br>scope | Tavle top<br>charger | Direct<br>charger | Speculum | Lightcolor |
| Table top<br>charger<br>type | K-Scope set     | 0          | 0                | 0                    |                   | 0        | White      |
|                              | Otoscope set    | 0          |                  | 0                    |                   | 0        |            |
|                              | Throatscope set |            | 0                | 0                    |                   |          |            |
| Direct<br>charger<br>type    | K-Scope set     | 0          | 0                |                      | 0                 | 0        | or<br>Warm |
|                              | Otoscope set    | 0          |                  |                      | 0                 | 0        | _          |
|                              | Throatscope set |            | 0                |                      | 0                 |          |            |