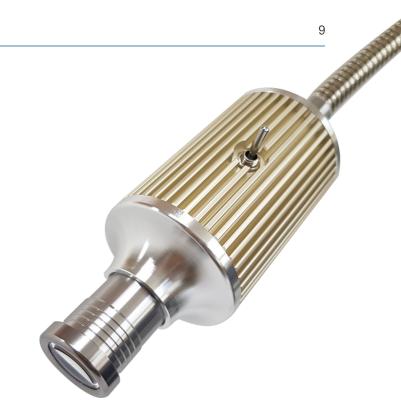

## Handle for Endoscope

### Strong Point

It replace Light source and fiber optic light cable. Semi-permanent life with usage of Power LED Lamp. No UV radiation and heat from the Lamp. Use 2,600mA Li-ion rechargeable battery that can be recharged more than 800 times. Economical price. Cordless.

Rechargeable Battery Pack

Clamp

\* Endoscope is not provided by our company.

Saehanul Biotech Co., Ltd.

Saehanul Biotech Co., Ltd.

Room No. 301, Sinwon Visiontower, 88, Jeonpa-ro, Dongan-gu, Anyang-si, Gyeonggi-do, Korea Tel +82 31)478-8766 Fax +82 31)478-8768 www.kscope.kr