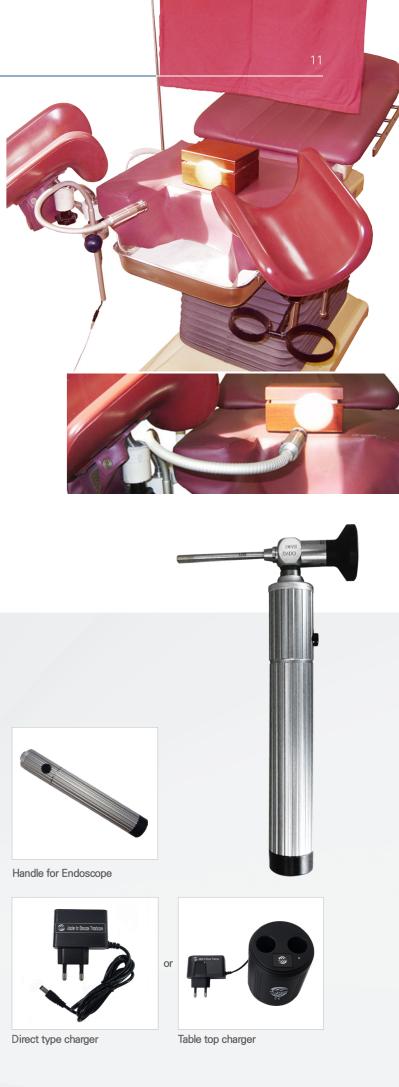

## Light for OB/Gyn Table

### Strong Point

First in the world that uses LED lamp as a light for OB/Gyn table (Patented) Bright and clear light with 50,000 Lux Using LED lamp, making it Semi-permanent life (50,000hours) Accessible to Operating field at close range due to its small size No UV radiation Suitable for operating because of no heat from the lamp Smooth movement to the desired location due to high tensile spring Low noise, excellent heatsink design Light Spot (9cm at 25cm) Easy to installation