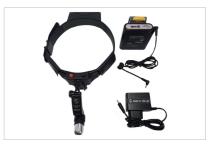

### KS-05

## Operating LED Head Light

#### **Strong Point**

Brightness is more than 50,000 Lux Semi-permanent life with usage of LED lamp (50,000hours) No UV radiation Suitable for operating because of no heat from the lamp Use Li-ion battery that can be recharged more than 800 times 3-Hours of continual use with one recharge Delicate design without any exposed wires Excellent heatsink design and economical price The head band is made of soft leather Free angle adjust 1.7X loupe equipable (option) Light Spot (9cm at 25cm) Stepless light intensity control (0~100%) Lens assembly : scientifically arranged three optical lens

#### Model

| Light color | t color Type of battery Accessories |                    |  |
|-------------|-------------------------------------|--------------------|--|
| White       | Battery integrated type             | ①×2, ②, ③          |  |
| VVIILE      | Belt clip battery pack type         | (4), (5), (6)      |  |
|             | Total type                          | ①×2, ②, ③, ④, ⑤, ⑥ |  |

#### Light Comparison

① Integrated Battery(2,600mA)

② Battery charging holder③ Charging Adapter(Integrated type)

④ Belt clip Battery pack(5,200mA)
⑤ Charging Adapter(Belt clip battery pack type)
⑥ Cable(Belt clip battery pack)

⑦ 1.7x Loupe (Option)