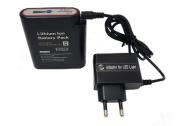

#### applying necklace type battery pack

Minimized connection cable length / Minimized light weight / Minimized the burden on the head

#### Battery pack

Type Battery Battery capacity Brightness adjustment Usage time Necklace type Lithium polymer rechargeable battery 3.70V / 1,100mAh x 2ea four steps (50mA increments) more than 3~5hr (depending on light setting)

### Components

| Headlight main body + Glasses fixing clip        | 1      |
|--------------------------------------------------|--------|
| Necklace type battery pack                       | 1      |
| AC/DC Adapter                                    | 1      |
| Rubber ring for fixing cables (size : L / M / S) | each 2 |
| Manual                                           | 1      |
| Orange color Filter (Option)                     | 1      |
|                                                  |        |