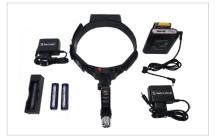

### KS-02,03

## Rechargeable LED Head Light

#### Strong Point

Brightness is more than 50,000 Lux The lamp has a semipermanent life (50,000 hours) The charging battery can be used for more than 800 times. Battery with huge capacity can be used for 3.5hr for one charge. Free angle adjust 1.7X loupe equipable (option) Stepless light intensity control (0–100%) The head band is made of soft leather. Adjustable light spot size (KS–02, 03) Excellent heatsink design and economical price Delicate design without any exposed wires

#### Model

| Light color     | Type of battery                                                      | Accessories                                |  |  |
|-----------------|----------------------------------------------------------------------|--------------------------------------------|--|--|
| Warm<br>(KS-02) | Battery integrated type<br>Belt clip battery pack type<br>Total type | ①×2, ②, ③<br>④, ⑤, ⑥<br>①×2, ②, ③, ④, ⑤, ⑥ |  |  |
|                 |                                                                      |                                            |  |  |
| Light color     | Type of battery                                                      | Accessories                                |  |  |

Battery integrated type(full set)

Belt clip battery pack type(full set)

Total type(full set)