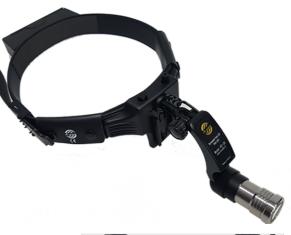

### KS-05

## Operating LED Head Light

#### **Strong Point**

Brightness is more than 50,000 Lux Semi-permanent life with usage of LED lamp (50,000hours) No UV radiation Suitable for operating because of no heat from the lamp Use Li-ion battery that can be recharged more than 800 times 3-Hours of continual use with one recharge Delicate design without any exposed wires Excellent heatsink design and economical price The head band is made of soft leather Free angle adjust 1.7X loupe equipable (option) Light Spot (9cm at 25cm) Stepless light intensity control (0~100%) Lens assembly : scientifically arranged three optical lens