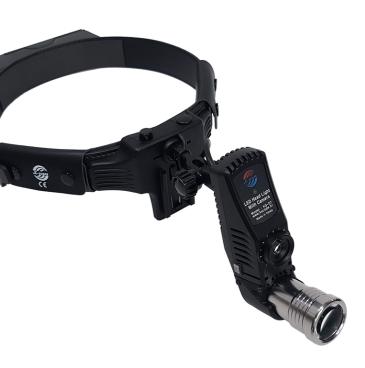

## Head Light with Camera

#### It has "all-in-one" style

Since the camera is built-in, there no need to equip/install another separately  $% \left( {{{\rm{D}}_{\rm{B}}}} \right)$ 

#### It has LED lamp

It is built-in LED lamp(5500K), it lights brighter and clearer light for over 50,000 hours.