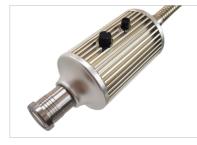

## Handle for Endoscope

### Strong Point

It replace Light source and fiber optic light cable. Semi-permanent life with usage of Power LED Lamp. No UV radiation and heat from the Lamp. Use 2,600mA Li-ion rechargeable battery that can be recharged more than 800 times. Economical price. Cordless.

Rechargeable Battery Pack

Clamp

\* Endoscope is not provided by our company.

Saehanul Biotech Co., Ltd.

Saehanul Biotech Co., Ltd.

Room No. 301, Sinwon Visiontower, 88, Jeonpa-ro, Dongan-gu, Anyang-si, Gyeonggi-do, Korea Tel +82 31)478-8766 Fax +82 31)478-8768 www.kscope.kr