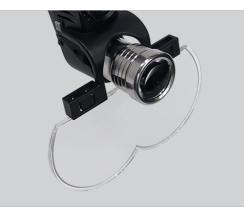

## Head Light For Loupe (glasses)

#### Freely attachable to glasses or loupe

It can be used semi-permanently because it used power LED lamp ( $\doteqdot$  50,000hours)

Brightness is more than 50,000lux

No UV radiation Clear light irradiation with optical lens combination

\* Glasses (loupe) are not included in KS-21 products.