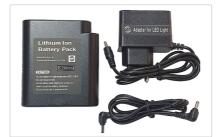

### Components

| Headlight main body + Glasses fixing clip        | 1      |
|--------------------------------------------------|--------|
| Necklace type battery pack                       | 1      |
| AC/DC Adapter                                    | 1      |
| Rubber ring for fixing cables (size : L / M / S) | each 2 |
| Manual                                           | 1      |
| Orange color Filter (Option)                     | 1      |
|                                                  |        |