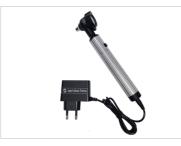

## Rechargeable LED Otoscope / Throatscope

### **Strong Point**

Using the power LED lamp, the lamp, has a semi-perment life(50,000hours) Sunlight-like natural white color (white type) Fiber optic cool light type (otoscope) Two type of light color (white, warm) Sealed system allows for pneumatic otoscope Over 3.5hrs of continuos use per one charge The charging battery can be used for more than 800 times Micro push button switch Light weight and durable aluminium handle Low price and excellent heatsink design Sharpe and luxary design.

### Model

| Charging<br>type             | Name            | Consist of |                  |                      |                   |          |            |
|------------------------------|-----------------|------------|------------------|----------------------|-------------------|----------|------------|
|                              |                 | Otoscope   | Throat-<br>scope | Tavle top<br>charger | Direct<br>charger | Speculum | Lightcolor |
| Table top<br>charger<br>type | K-Scope set     | 0          | 0                | 0                    |                   | 0        | White      |
|                              | Otoscope set    | 0          |                  | 0                    |                   | 0        |            |
|                              | Throatscope set |            | 0                | 0                    |                   |          |            |
| Direct<br>charger<br>type    | K-Scope set     | 0          | 0                |                      | 0                 | 0        | or<br>Warm |
|                              | Otoscope set    | 0          |                  |                      | 0                 | 0        | _          |
|                              | Throatscope set |            | 0                |                      | 0                 |          |            |

Table-top charge type k-scope set

Direct type Throatscope set

Direct type Otoscope set

Speculum set